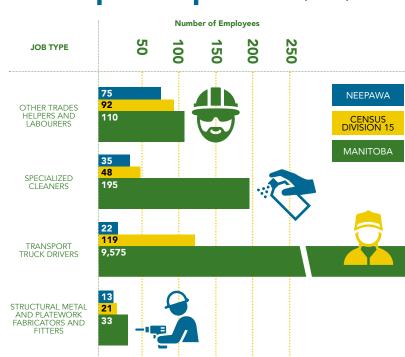

### **Business Establishments**

Total number of business establishments in Neepawa per type.